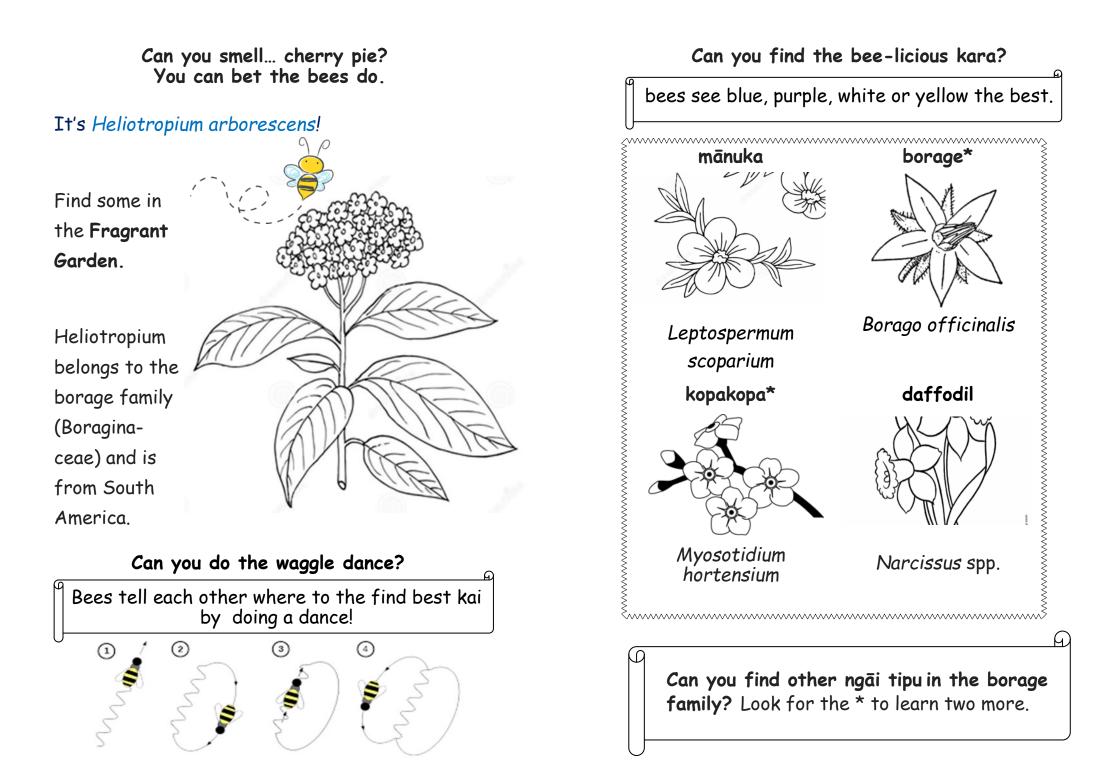

## Chances are high a bee helped feed you today!

APPLE CARROT CUCUMBER GARLIC

GRAPE PLUM RASPBERRY STRAWBERRY



TOMATO

VANILLA

**FREE admission open daily** 

Wellington Botanic Garden Otari-Wilton's Bush **Truby King Park** Bolton Street Cemetery

04 499 1400 wellingtongardens.nz

## GARDEN EXPLORER

Bee Alert

to the bee waggle dance



How many different  $p\bar{l}$  can you find in the mara today?

| Bumble<br>Bee | Native<br>Bee | Honey<br>Bee | Mason<br>Bee | Akali<br>Bee |
|---------------|---------------|--------------|--------------|--------------|
|               |               |              |              |              |
|               |               |              |              |              |



Absolutely Positively Wellington City Council Me Heke Ki Pôneki