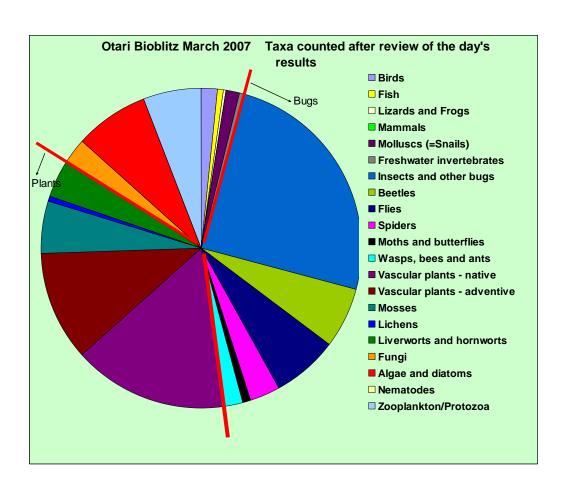

## Otari BioBlitz 2007: Category Counts

| Category                    | <b>Total Species Count</b> |
|-----------------------------|----------------------------|
| Algae                       | 104                        |
| Beetles                     | 82                         |
| Birds                       | 24                         |
| Fish                        | 5                          |
| Flies                       | 94                         |
| Freshwater invertebrates    | 7                          |
| Fungi                       | 32                         |
| Insects and other bugs      | 337                        |
| Lichens                     | 10                         |
| Liverworts and hornworts    | 52                         |
| Lizards and Frogs           | 4                          |
| Mammals (bats & exotics)    | 2                          |
| Molluscs                    | 20                         |
| Mosses                      | 73                         |
| Moths / butterflies         | 11                         |
| Nematodes                   | 1                          |
| Spiders                     | 41                         |
| Vascular plants - adventive | 152                        |
| Vascular plants - native    | 210                        |
| Wasps, bees and ants        | 27                         |
| Zooplankton/Protozoa        | 79                         |
| Total Species Count         | 1367                       |